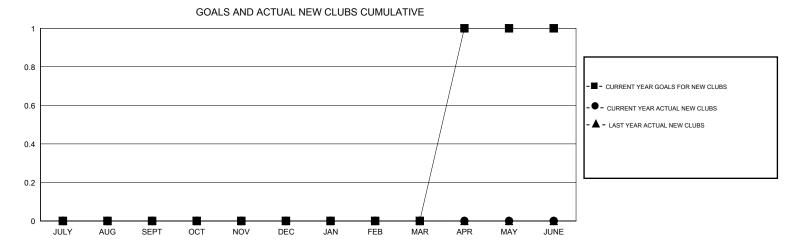

## MONTHLY MEMBERSHIP PROGRESS REPORT

District 27 C2

Results as of: 5/31/2017

| DROPPED CLUBS: 0  DROPPED MEMBERS |     | 28 CLUBS OF 44 ADDED 1 OR MORE NEW MEMBERS | GENDER DISTRIBU<br>MALE<br>FEMALE | 1,091 (73.07%)<br>402 (26.93%) |     |
|-----------------------------------|-----|--------------------------------------------|-----------------------------------|--------------------------------|-----|
| DECEASED                          | 22  | CLICK HERE FOR CUMULATIVE  MEMBERSHIP DATA | TOTAL FAMILY UNIT MEMBERS         |                                | 347 |
| CLUB CANCELLED                    | 0   |                                            | FAMILY MEMBERS PAYING HALF DUES   |                                | 475 |
| OTHER                             | 124 |                                            |                                   |                                | 175 |
| TOTAL                             | 146 |                                            | 5020                              |                                |     |