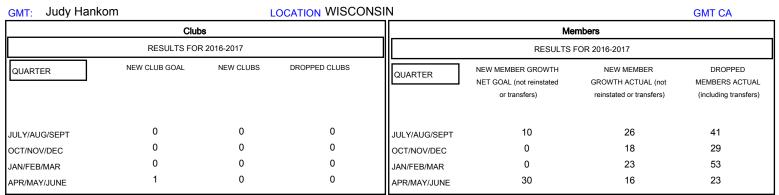

## MONTHLY MEMBERSHIP PROGRESS REPORT

District 27 C2

Results as of: 5/31/2017

| DROPPED CLUBS: 0  DROPPED MEMBERS |     | 28 CLUBS OF 44 ADDED 1 OR MORE NEW MEMBERS | GENDER DISTRIBU<br>MALE<br>FEMALE | 1,091 (73.07%)<br>402 (26.93%) |     |
|-----------------------------------|-----|--------------------------------------------|-----------------------------------|--------------------------------|-----|
| DECEASED                          | 22  | CLICK HERE FOR CUMULATIVE  MEMBERSHIP DATA | TOTAL FAMILY UNIT MEMBERS         |                                | 347 |
| CLUB CANCELLED                    | 0   |                                            | FAMILY MEMBERS PAYING HALF DUES   |                                | 475 |
| OTHER                             | 124 |                                            |                                   |                                | 175 |
| TOTAL                             | 146 |                                            | 5020                              |                                |     |