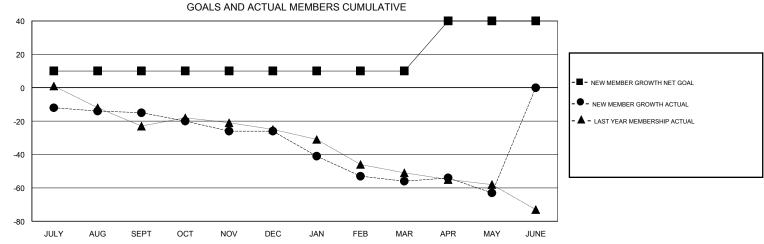

## MONTHLY MEMBERSHIP PROGRESS REPORT

District 27 C2

Results as of: 5/31/2017

| DROPPED CLUBS: 0  DROPPED MEMBERS |     | 28 CLUBS OF 44 ADDED 1 OR MORE NEW MEMBERS | GENDER DISTRIBU<br>MALE<br>FEMALE | 1,091 (73.07%)<br>402 (26.93%) |     |
|-----------------------------------|-----|--------------------------------------------|-----------------------------------|--------------------------------|-----|
| DECEASED                          | 22  | CLICK HERE FOR CUMULATIVE  MEMBERSHIP DATA | TOTAL FAMILY UNIT MEMBERS         |                                | 347 |
| CLUB CANCELLED                    | 0   |                                            | FAMILY MEMBERS PAYING HALF DUES   |                                | 475 |
| OTHER                             | 124 |                                            |                                   |                                | 175 |
| TOTAL                             | 146 |                                            | 5020                              |                                |     |